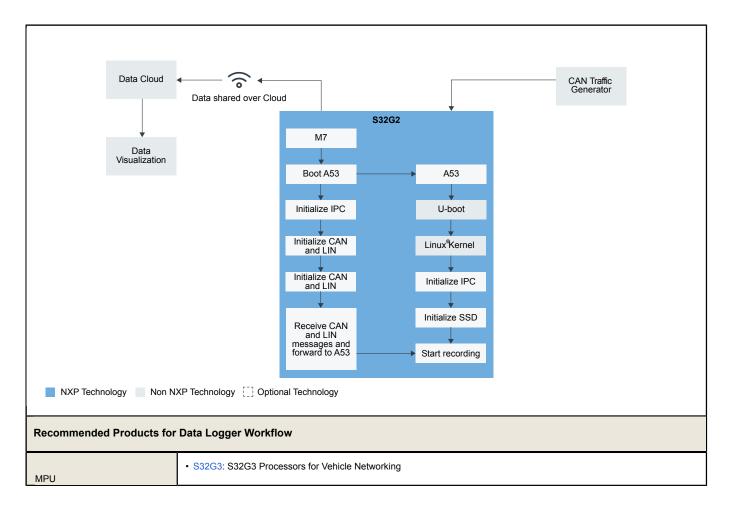

# **Automotive Data Logger**

Last Updated: Nov 16, 2023

Each vehicle generates a vast amount of information, tapping into which brings value to customers as well as safety opportunities. All this data adds to the new revenue streams and business intelligence and would see conversion into products and services offered at multiple levels with evolution of the automotive ecosystem.

These opportunities bring a high integration of technologies like smart gateways, data processing at edge or cloud, applying big-data analytics, and more.

## Data Logger Workflow Block Diagram



| S32G2: S32G2 Processors for Vehicle Networking       |
|------------------------------------------------------|
| GOLDVIP: S32G Vehicle Integration Platform (GoldVIP) |

## Data Logger Software Block Diagram



### View our complete solution for Automotive Data Logger.

Note: The information on this document is subject to change without notice.

#### www.nxp.com

NXP and the NXP logo are trademarks of NXP B.V. All other product or service names are the property of their respective owners. The related technology may be protected by any or all of patents, copyrights, designs and trade secrets. All rights reserved. © 2024 NXP B.V.